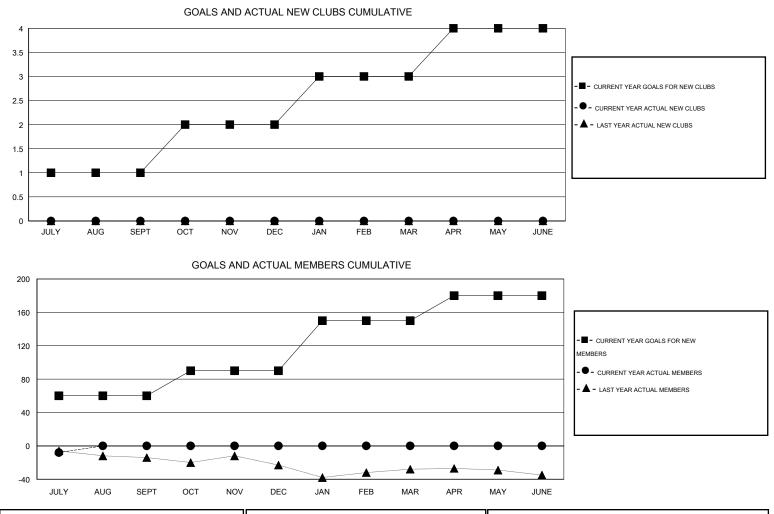

## GMT: Kenneth Schwols

| Clubs         |                  |                     |                            |                             | Members               |                    |                                  |                              |                             |
|---------------|------------------|---------------------|----------------------------|-----------------------------|-----------------------|--------------------|----------------------------------|------------------------------|-----------------------------|
|               | RESU             | LTS FOR 2014-2015   |                            |                             | RESULTS FOR 2014-2015 |                    |                                  |                              |                             |
| QUARTER       | NEW CLUB<br>GOAL | ACTUAL NEW<br>CLUBS | ACTUAL<br>DROPPED<br>CLUBS | ACTUAL NET<br>GAIN/<br>LOSS | QUARTER               | NEW MEMBER<br>GOAL | ACTUAL TOTAL<br>MEMBERS<br>ADDED | ACTUAL<br>DROPPED<br>MEMBERS | ACTUAL NET<br>GAIN/<br>LOSS |
| JULY/AUG/SEPT | 1                | 0                   | 0                          | 0                           | JULY/AUG/SEPT         | 60                 | 4                                | 12                           | -8                          |
| OCT/NOV/DEC   | 1                | 0                   | 0                          | 0                           | OCT/NOV/DEC           | 30                 | 0                                | 0                            | 0                           |
| JAN/FEB/MAR   | 1                | 0                   | 0                          | 0                           | JAN/FEB/MAR           | 60                 | 0                                | 0                            | 0                           |
| APR/MAY/JUNE  | 1                | 0                   | 0                          | 0                           | APR/MAY/JUNE          | 30                 | 0                                | 0                            | 0                           |